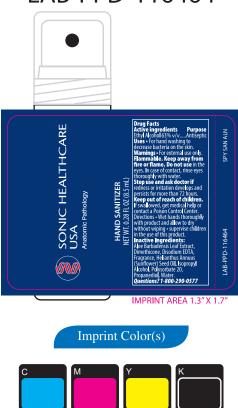

SACLUN PO#W305332\_SONIC HEALTHCARE(W317299)



## LAB-PPD-116464





## **Art Guidelines**

## 1. Labels

- a. Positive imprint 5 pt minimum
  b. Reverse imprint 7 pt minimum
  c. Serif and italic types 7 pt minimum
  d. Line weight, positive lines .5
  e. Line weight, reverse lines (gap) .75
- \* Ornate and display type faces will be printed on a case-by-case analysis.
- \* Registered marks and trademarks should be enlarged for clear printing.

## **Color Variance Notification**

- This PDF file is being viewed on an RGB monitor therefore there will be a variance between the color on your screen and the color of the actual finished product.
- This proof should be used to inspect the layout, spelling, color selection and approximate color appearance.
- Colors printed on different mediums (ie: leash and label) will not be an exact match.
- This proof is